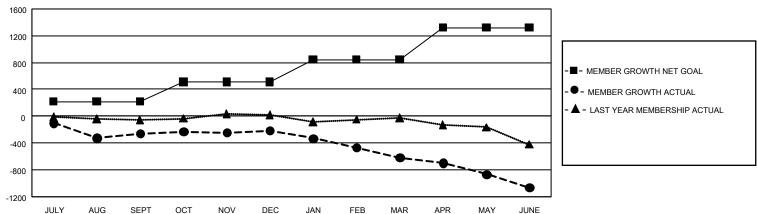

## GOALS AND ACTUAL MEMBERS CUMULATIVE

| DROPPED CLUBS: 6  |       | 987 CLUBS OF 2,119 ADDED 1 OR<br>MORE NEW MEMBERS | GENDER DISTRIBUTION             |                 |     |
|-------------------|-------|---------------------------------------------------|---------------------------------|-----------------|-----|
|                   |       |                                                   | MALE                            | 59,679 (84.51%) |     |
|                   |       | 1                                                 | FEMALE                          | 10,941 (15.49%) |     |
| DROPPED MEMBERS   |       |                                                   |                                 | , ,             |     |
| DECEASED          | 843   | CLICK HERE FOR CUMULATIVE                         | TOTAL FAMILY UNIT MEMBERS       |                 | 799 |
| CLUB CANCELLED 26 |       | MEMBERSHIP DATA                                   |                                 |                 |     |
| OTHER             | 2,165 |                                                   | FAMILY MEMBERS PAYING HALF DUES |                 | 379 |
| TOTAL             | 3,034 |                                                   |                                 |                 |     |

## GMT Constitutional Area 4, Group B

REPORT DOES NOT INCLUDE CLUBS IN UNDISTRICTED AREAS.

| Clubs         |               |             |               | Members               |                        |                         |                                                    |  |
|---------------|---------------|-------------|---------------|-----------------------|------------------------|-------------------------|----------------------------------------------------|--|
|               | RESULTS FOR   | R 2020-2021 |               | RESULTS FOR 2020-2021 |                        |                         |                                                    |  |
| QUARTER       | NEW CLUB GOAL | NEW CLUBS   | DROPPED CLUBS | QUARTER MEME          | BER GROWTH NET<br>GOAL | MEMBER GROWTH<br>ACTUAL | DROPPED<br>MEMBERS ACTUAL<br>(including transfers) |  |
| JULY/AUG/SEPT | 0             | 2           | 2             | JULY/AUG/SEPT         | 217                    | 602                     | 804                                                |  |
| OCT/NOV/DEC   | 9             | 3           | 1             | OCT/NOV/DEC           | 295                    | 568                     | 466                                                |  |
| JAN/FEB/MAR   | 21            | 0           | 1             | JAN/FEB/MAR           | 333                    | 436                     | 767                                                |  |
| APR/MAY/JUNE  | 45            | 6           | 2             | APR/MAY/JUNE          | 479                    | 631                     | 1,001                                              |  |