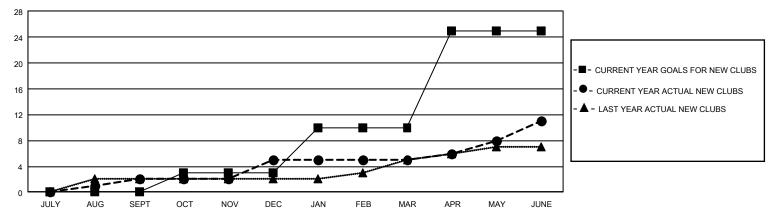

## GOALS AND ACTUAL NEW CLUBS CUMULATIVE

## GMT Constitutional Area 4, Group B

REPORT DOES NOT INCLUDE CLUBS IN UNDISTRICTED AREAS.

| Clubs         |               |             |               | Members               |                        |                         |                                                    |  |
|---------------|---------------|-------------|---------------|-----------------------|------------------------|-------------------------|----------------------------------------------------|--|
|               | RESULTS FOR   | R 2020-2021 |               | RESULTS FOR 2020-2021 |                        |                         |                                                    |  |
| QUARTER       | NEW CLUB GOAL | NEW CLUBS   | DROPPED CLUBS | QUARTER MEME          | BER GROWTH NET<br>GOAL | MEMBER GROWTH<br>ACTUAL | DROPPED<br>MEMBERS ACTUAL<br>(including transfers) |  |
| JULY/AUG/SEPT | 0             | 2           | 2             | JULY/AUG/SEPT         | 217                    | 602                     | 804                                                |  |
| OCT/NOV/DEC   | 9             | 3           | 1             | OCT/NOV/DEC           | 295                    | 568                     | 466                                                |  |
| JAN/FEB/MAR   | 21            | 0           | 1             | JAN/FEB/MAR           | 333                    | 436                     | 767                                                |  |
| APR/MAY/JUNE  | 45            | 6           | 2             | APR/MAY/JUNE          | 479                    | 631                     | 1,001                                              |  |